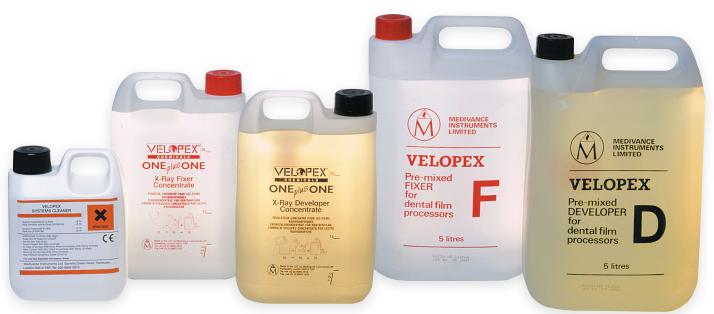

### **Ready-to-Use Solutions**

Velopex pre-mixed Developer and Fixer are supplied in 5 litre colour-coded bottles, ready for immediate use. They offer a long shelf life, and may be used for manual replenishing or in an automatic replenisher.

## **One-plus-One Concentrates**

Concentrate packs - Now Discontinued